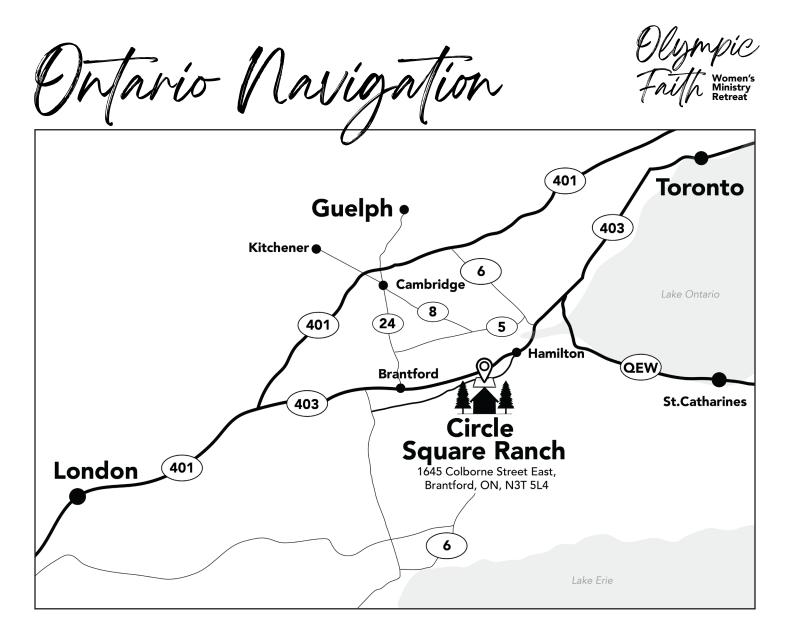

## **Getting There**

## **Directions from London**

1. Take 401 East to 403 Brantford.

- 2. Take the Garden Avenue exit.
- 3. Turn right at the stoplight.

4. Turn left on Hwy 2 & 53 (also called Colborne Street).

5. The Ranch is approximately 7 kms ahead on the right.

6. Our highway number is #1645.

7. The last road before you reach the ranch is Langford Church Road.

## **Directions from Cambridge/ Guelph**

1. Take Hwy 24 south into Brantford.

- 2. In Brantford get on Hwy 403 East Hamilton (this is a left-hand turn just after Fairview Drive).
- is a left-hand turn just after Fairview D 2. Take the Garden Avenue exit

4. Turn right at the stoplight.

5. Turn left on Hwy 2 & 53 (also called Colborne Street).

6. The Ranch is approximately 7 kms ahead on the right.

7. Our highway number is #1645.

8. The last road before you reach the ranch is Langford Church Road.

## **Directions from Toronto**

- 1. Take 401 west to 403 Hamilton.
- 2. Take the Wilson Street exit.
- 3. Turn left at the stoplight.
- 4. Stay on Wilson Street (also Hwy 2 & 53 and
- Colborne Street) for approximately 10 kms.
- 5. Ranch is on left hand side of road.
- 6. Our highway number is #1645.

7. The last road before you reach the Ranch is White Swan Road.

3. Take the Garden Avenue exit.